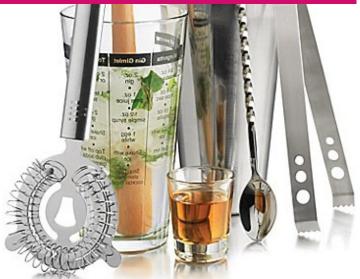

# ESSENTIAL

- ~ Absinthe Spoon
- ~ Bar Spoon
- ~ Cocktail Shaker
- ~ Bottle Openers
- ~ Wine Stoppers
- ~ Citrus Squeezer
- ~ Citrus Peeler
- ~ Corkscrew
- ~ Wine Decanter
- ~ Cutting Board
- ~ Cocktail Strainer
- ~ Jigger
- ~ Measuring Spoons
- ~ Ice Bucket
- ~ Mixing Glass
- ~ Muddler
- ~ Paring Knife
- ~ Martini Stirrer
- ~ Tongs
- ~ Towel
- ~ Cocktail Napkins