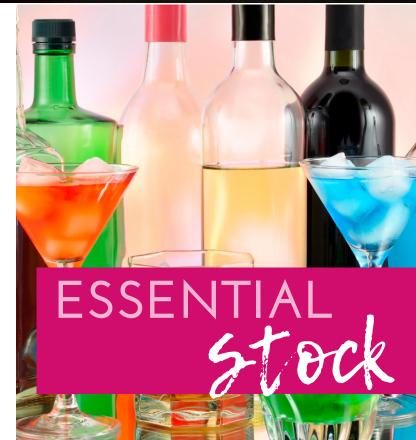

## ESSENTIA STOCK

### LIQUIDS

Bourbon

**Brandy** 

Blended Whiskey

**Blended Scotch** 

Gin

Rum (Light, Dark, Spiced)

Tequila

Vodka

Various Liquers

**Red Wine** 

**White Wine** 

Beers

Club Soda

Lemon-Lime

Ginger Beer